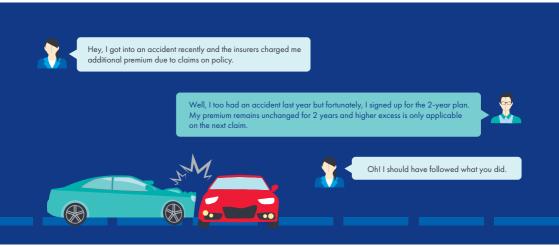

# Protect against premium adjustment

Your premium will not be increased for the second year, even if a claim was made during the first year of your 2-year plan.